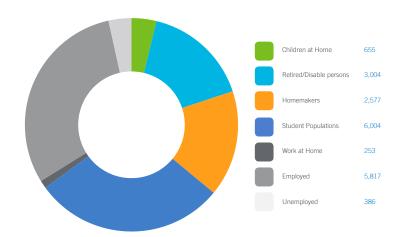

### Demographics (10 Minute Drive Time)

14,141

Average Age 43.2

\$40,212

6,070

\$53,521

### Daytime Population 18,697 (10 Minute Drive Time)