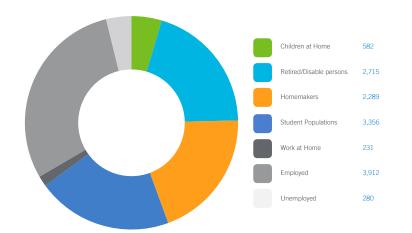

## Demographics (10 Minute Drive Time)

12,770

Average Age 43.5

\$48,293

5,470

\$62,643

## Daytime Population 13,365 (10 Minute Drive Time)