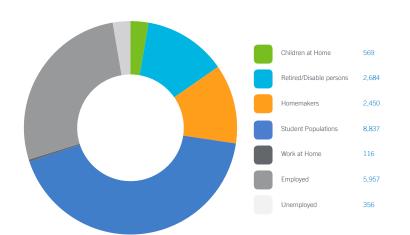

age Age 43.3



\$33,663



4,840



\$45,762

## **Peer Analysis**

The Peer Analysis, built by Retail Strategies along with our analytics partner (Tetrad), identifies analogue retail nodes within a similar demographic and retail makeup. The Peer Analysis is derived from a 5 or 10 minute drive time from major comparable retail corridors throughout the country. The variables used are population, income, daytime population, market supply and gross leasable area. The following are retail areas that most resemble this core city:

### **Peer Trade Areas**

Amory, MS 1515 Highway 278 E 1210 Mineral Wells Ave Paris, TN Clanton, AL 1415 7th Street S 2001 Glenn Blvd SW Fort Payne, AL 1572 Anderson Hwy Hartwell, GA 2110 Bells Hwy Walterboro, SC

## Daytime Population 20,968 (10 Minute Drive Time)



## **Focus Categories**

The top categories for focused growth in the municipality are pulled from a combination of leakage reports, peer analysis, retail trends and real estate intuition. Although these are the top categories, Retail Strategies' efforts are inclusive beyond the defined list. Let us know how we can help you find a site!



Grocery

Pharmacy



Improvement



Sporting Goods

# retail strategies

# ROCKWOOD, TENNESSEE Market Guide



Median HH Income

Number of Households



| DEMOGRAPHIC PROFILE       | 3 Mile Radius | 5 Mile Radius | 7 Mile Radius |
|---------------------------|---------------|---------------|---------------|
| 2018 Estimated Population | 6,468         | 13,162        | 23,935        |
| Daytime Population        | 13,109        | 20,032        | 28,211